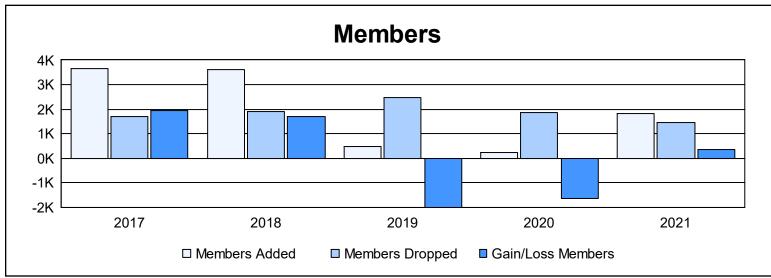

District 381 As of June 2021 Cumulative

| Year      | New<br>Clubs | Dropped<br>Clubs | Gain/<br>Loss<br>Clubs | New<br>Members | Charter<br>Members | Reinstate<br>Members | Transfer<br>Members | Total<br>Member<br>Added | Total<br>Members<br>Dropped | Gain/<br>Loss<br>Members |
|-----------|--------------|------------------|------------------------|----------------|--------------------|----------------------|---------------------|--------------------------|-----------------------------|--------------------------|
| 2016-2017 | 45           | 2                | 43                     | 1,770          | 1,752              | 14                   | 105                 | 3,641                    | 1,693                       | 1,948                    |
| 2017-2018 | 44           | 3                | 41                     | 1,935          | 1,586              | 22                   | 70                  | 3,613                    | 1,915                       | 1,698                    |
| 2018-2019 | 0            | 2                | -2                     | 284            | 67                 | 1                    | 127                 | 479                      | 2,466                       | -1,987                   |
| 2019-2020 | 0            | 0                | 0                      | 2              | 83                 | 6                    | 154                 | 245                      | 1,867                       | -1,622                   |
| 2020-2021 | 0            | 0                | 0                      | 1,629          | 46                 | 11                   | 140                 | 1,826                    | 1,455                       | 371                      |
| Average   | 18           | 1                | 16                     | 1,124          | 707                | 11                   | 119                 | 1,961                    | 1,879                       | 82                       |