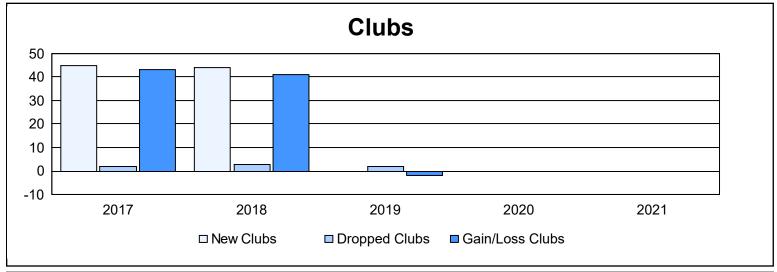

District 381 As of June 2021 Cumulative

| Year      | New<br>Clubs | Dropped<br>Clubs | Gain/<br>Loss<br>Clubs | New<br>Members | Charter<br>Members | Reinstate<br>Members | Transfer<br>Members | Total<br>Member<br>Added | Total<br>Members<br>Dropped | Gain/<br>Loss<br>Members |
|-----------|--------------|------------------|------------------------|----------------|--------------------|----------------------|---------------------|--------------------------|-----------------------------|--------------------------|
| 2016-2017 | 45           | 2                | 43                     | 1,770          | 1,752              | 14                   | 105                 | 3,641                    | 1,693                       | 1,948                    |
| 2017-2018 | 44           | 3                | 41                     | 1,935          | 1,586              | 22                   | 70                  | 3,613                    | 1,915                       | 1,698                    |
| 2018-2019 | 0            | 2                | -2                     | 284            | 67                 | 1                    | 127                 | 479                      | 2,466                       | -1,987                   |
| 2019-2020 | 0            | 0                | 0                      | 2              | 83                 | 6                    | 154                 | 245                      | 1,867                       | -1,622                   |
| 2020-2021 | 0            | 0                | 0                      | 1,629          | 46                 | 11                   | 140                 | 1,826                    | 1,455                       | 371                      |
| Average   | 18           | 1                | 16                     | 1,124          | 707                | 11                   | 119                 | 1,961                    | 1,879                       | 82                       |